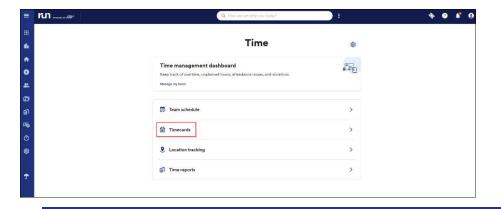

## **Printing Timecards**

To get to the Timecards Page, log in to **RUN** and click the **Time** button on the left-hand side.

Then, click on **Timecards**. This will open the **Timecards** screen.

3 Once you are ready to print the timecard, you can **print** each employees' timecards on the right-hand side.