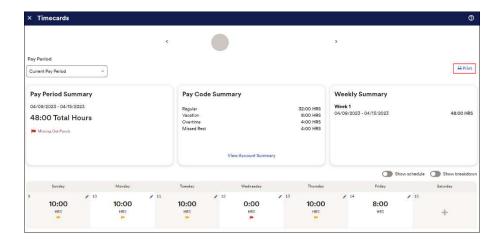

## **Printing Timecards**

To get to the Timecards Page, log in to **RUN** and click the **Time** button on the left-hand side.

Then, click on **Timecards**. This will open the **Timecards** screen.

3 Once you are ready to print the timecard, you can **print** each employees' timecards on the right-hand side.