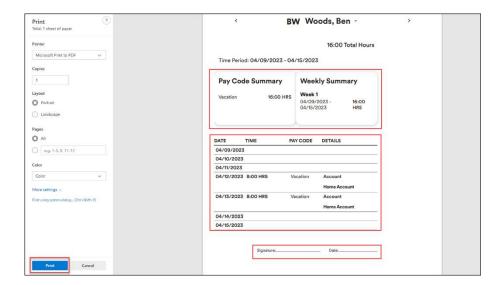

## **Printing Timecards**

4 ADP automatically puts the **summary tiles** at the top of the screen, as well as the **breakdown of hours** below that. A **signature line** is automatically generated if you need to have the employee sign and date the timecards for your records. Press **print** when ready to print the timecard.