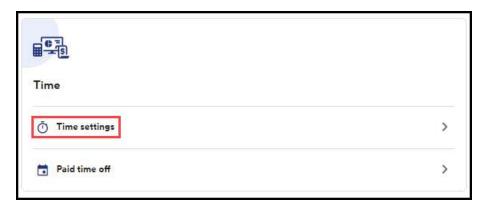

**2** From here, click on the **Notifications** tab. This will open up the email notifications page, with a number of different options.

| Cose                                    |   |
|-----------------------------------------|---|
| Time Settings                           |   |
| Employee Settings                       | ۵ |
| Notifications                           | ۵ |
| Employee monitoring                     | ۵ |
| Holiday Settings                        | ۵ |
| Labor Tracking                          | ۵ |
| Paid Time Off                           | ۵ |
| Schedule Settings                       | ۵ |
| Managers                                | ۵ |
| Policies based on Virginia state lows   | ۵ |
| Poticies based on California state laws | ۵ |