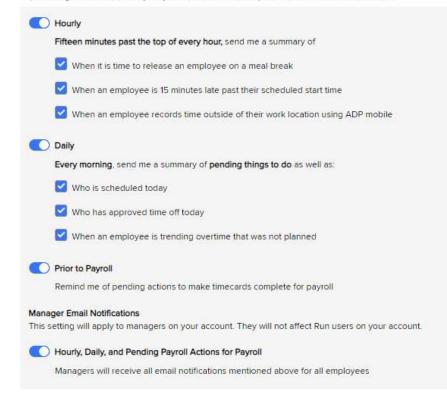

## **Email Notifications**

3 At the top, you have an **Hourly** notification, this will email you ever hour if any of these selections are triggered. Next, we have **Daily Notifications**, these are a once-a-day notification reminder. The third notification type is a **Prior to Payroll** reminder, if you have an upcoming payroll and missing punches you will get an email reminding you to make those corrections before payroll is due. Lastly, if you have a manager that you wish to receive a copy of any of these email notifications you can turn on **Manager Email Notifications** at the bottom.

Note: they will receive notifications for all employees even if they are not their direct manager.