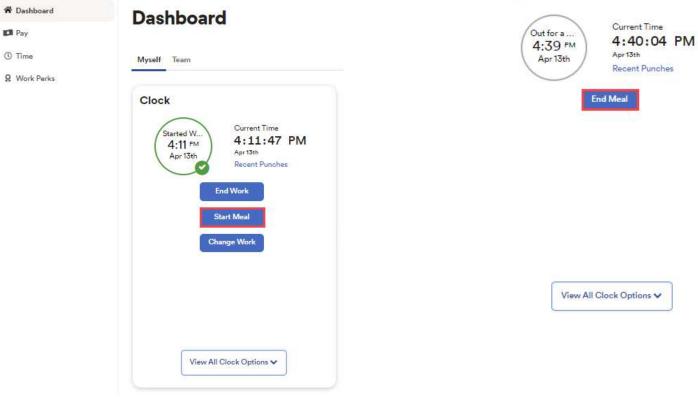

1

Copyright © 2021 ADP, Inc. ALL RIGHTS RESERVED. ADP RUN Powered by ADP, and Employee Access are registered trademarks of ADP, Inc and/or its affiliates. ADP PROPRIETARY AND CONFIDENTIAL

**3** If you want to start your lunch during the day, make sure you're clicking on the **Start Meal** when you leave for your break.

**4** Then click **End Meal** when your break is finished.