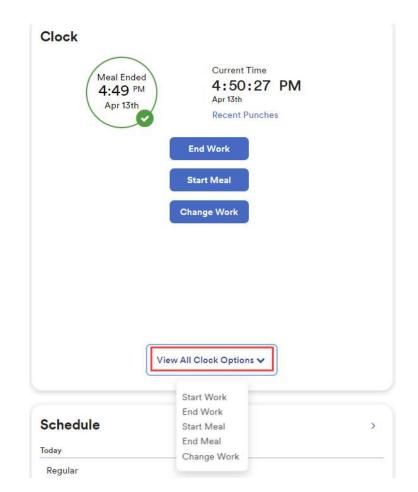

## Clock

Copyright © 2021 ADP, Inc. ALL RIGHTS RESERVED. ADP RUN Powered by ADP, and Employee Access are registered trademarks of ADP, Inc and/or its affiliates. ADP PROPRIETARY AND CONFIDENTIAL

**5** If you need to so something that is not showing on the tile, click on the **View All Clock Options**. This will display all clocking options. Including the ability to **change work** if you need to swap to a different department.