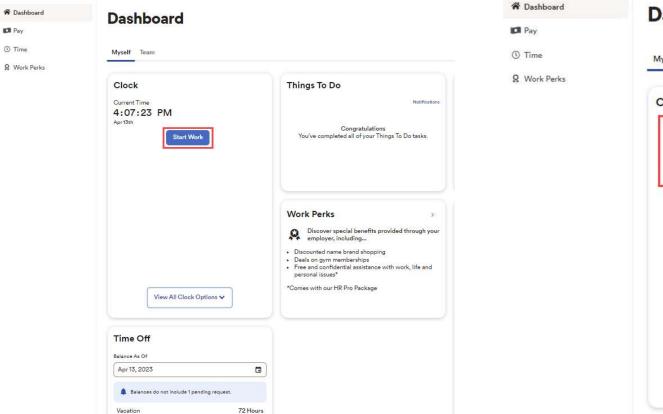

1 On the Dashboard you will see a **Stark Work** button. You can click on that to clock in.

2 Now this will display your clocking information and provide you with updated options.

| Dashboard  | Dashboard                                                      |
|------------|----------------------------------------------------------------|
| Pay        |                                                                |
| Time       | Myself Team                                                    |
| Work Perks |                                                                |
|            | Clock                                                          |
|            | Started W<br>4:11 PM<br>Apr 13th<br>Apr 13th<br>Recent Punches |
|            | End Work                                                       |
|            | Start Meal                                                     |
|            | Change Work                                                    |
|            |                                                                |
|            |                                                                |
|            |                                                                |
|            |                                                                |
|            | View All Clock Options 🗸                                       |
|            |                                                                |