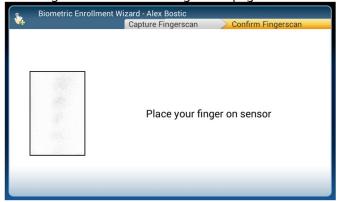

4. Place the chosen finger to Capture Fingerscan.

5. A "Good Enrollment" screen will confirm enrollment status.

6. Test finger on the Confirm Fingerscan page.

7. An "Accepted: Enrollment Test" message will indicate successful enrollment and test.