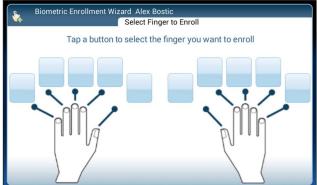

### InTouch Biometric Enrollment

1. Once in the Manager Mode, Tap on **Enroll Employee**.

2. Enter employee badge number, **Tap Enter**.

3. <u>Tap the button that corresponds with the finger you</u> wish to enroll.