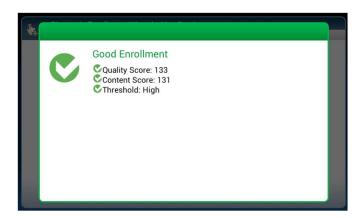

4. Place the chosen finger to Capture Fingerscan.

5. A "Good Enrollment" screen will confirm enrollment status.

6. Test finger on the Confirm Fingerscan page.

7. An "Accepted: Enrollment Test" message will indicate successful enrollment and test.