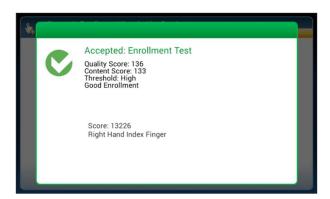

4. Place the chosen finger to Capture Fingerscan.

5. A "Good Enrollment" screen will confirm enrollment status.

6. Test finger on the Confirm Fingerscan page.

7. An "Accepted: Enrollment Test" message will indicate successful enrollment and test.