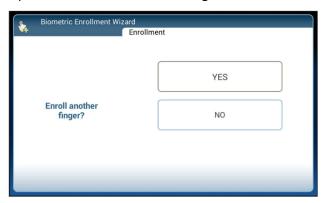

8. Option to enroll an additional finger is available. Select **Yes** or **No**.

9. If additional employees are needing to be enrolled, do so on the final screen, Select **Yes** or **No**.