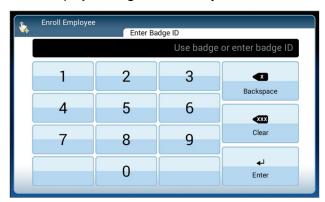

### InTouch Biometric Enrollment

1. Once in the Manager Mode, Tap on **Enroll Employee**.

2. Enter employee badge number, **Tap Enter**.

3. <u>Tap the button that corresponds with the finger you</u> wish to enroll.