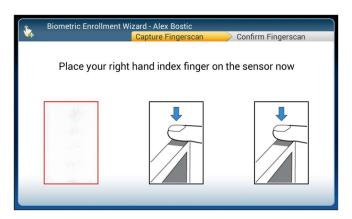

4. Place the chosen finger to Capture Fingerscan.

5. A "Good Enrollment" screen will confirm enrollment status.

6. Test finger on the Confirm Fingerscan page.

7. An "Accepted: Enrollment Test" message will indicate successful enrollment and test.