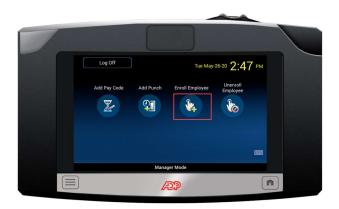

### InTouch Biometric Enrollment

1. Once in the Manager Mode, Tap on **Enroll Employee**.

2. Enter employee badge number, **Tap Enter**.

3. <u>Tap the button that corresponds with the finger you</u> wish to enroll.